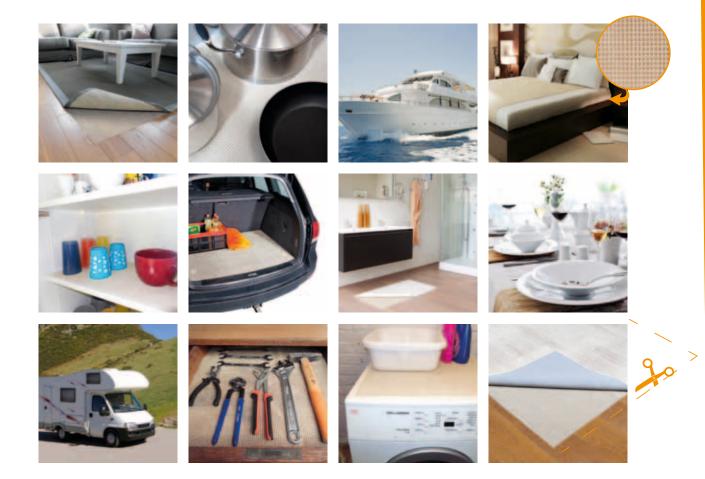

# DESCRIPTION

The Finistop anti slip mat solves a variety of problems. Its exceptional anti-slip grid structure makes Finistop prevent goods from slipping or sliding. Everything stays in place with Finistop. It's handy at home, at the office, in the car, for your leisure activities, etc. Finistop is universal and can be used in an extensive number of applications.

## INSTRUCTIONS

- Easy to cut into the desired shape and dimensions with a pair of scissors.
- Make sure that the underground is completely dry before fitting.
- Do not expose to sunlight for extended lengths of time.
- Carpets : Ensure that Finistop is at least 5 cm smaller than your carpet all round.